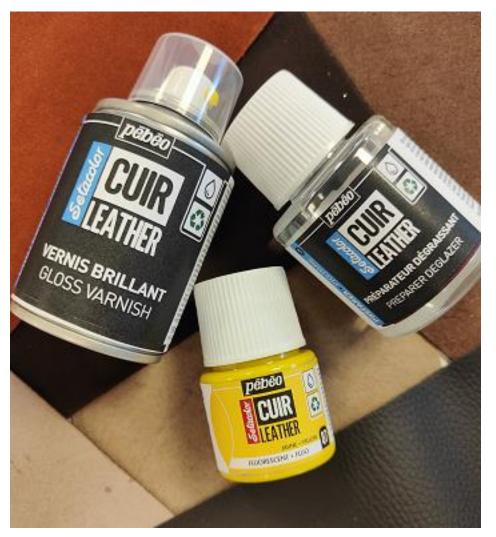

#### 1. PREPARE

Preparer & Deglazer

Before applying the colour, it is essential to clean the surface. We recommend the use of the **Preparer Deglazer**, specially adapted for substrates such as leather, synthetic leather, etc.

Masking Fluid

Peelable masking fluid for defining areas on leather or synthetic leather. Application in a thick layer for a very fine finish.

R

#### 3. PROTECT

Matt Varnish

Gloss Varnish

For optimal and long-lasting results, protective varnishes must be applied. Available in matte or gloss.

Thanks to the varnish, you will obtain a perfect sealing of the colour, protecting your creation from scratches and wear.