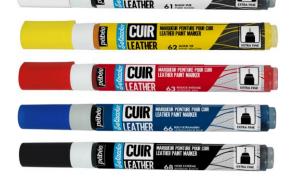

#### The markers

Extra-fine tip for drawing or fine lines and details

#### THE MARKERS SETS