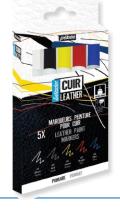

atches and wear.





#### The markers











Extra-fine tip for drawing or fine lines and details











#### THE BOXES



#### **STARTER - BOX #1**

1 X 45ML PREPARER & DEGLAZER 5 X 20ML SETACOLOR LEATHER COLOUR **1X FINE BRUSH** 





White Yellow Red



Vivid Intense Ocean



Blue







Cardboard box like a sneakers box



Cellulose shell (more environmentally friendly)



#### **BOX #2**

1 X 45ML PREPARER & DEGLAZER 1 X 45ML SETACOLOR LEATHER PURE WHITE

6 X 20ML SETACOLOR LEATHER COLOUR 1X SETACOLOR LEATHER MARKER 1X EXTRA-FINE BRUSH



Pink



Pure Sunflower



Glitter

Gold













Extreme Black

# B









#### THE MARKERS SETS



#### **SET x2 – BLACK & WHITE**









#### **SET x2 - FLUORESCENT**







Fluorescent Yellow

#### **SET x5 - PRIMARY COLOURS**