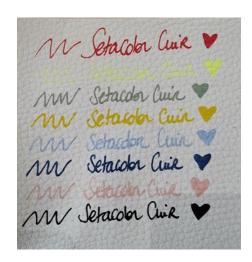

#### The markers

Extra-fine tip for drawing or fine lines and details

#### THE MARKERS SETS