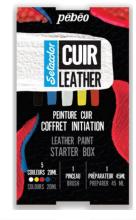

#### **STARTER - BOX #1**

1 X 45ML PREPARER & DEGLAZER 5 X 20ML SETACOLOR LEATHER COLOUR **1X FINE BRUSH** 

White Yellow Red

Vivid Intense Ocean

Blue

Cardboard box like a sneakers box

Cellulose shell (more environmentally friendly)