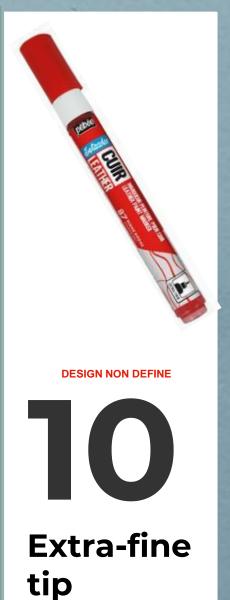

e a mix 1:1 (Thinner and Paint).



Glue



Auxiliaire permettant de diluer, fluidifier et éclaircir les couleurs Setacolor Cuir sans altérer leurs propriétés. Pour une utilisation à l'aérographe, utilisation d'un mélange 1 pour 1 (diluant et couleur).



Masking Fluid



Peelable masking fluid for defining areas on leather or synthetic leather. Application in a thick layer for a very fine finish.



R



## The Auxiliaries

#### 3. PROTECT

Matt Varnish



Gloss Varnish





For optimal and long-lasting results, protective varnishes must be applied. Available in matte or gloss.

Thanks to the varnish, you will obtain a perfect sealing of the colour, protecting your creation from scratches and wear.





#### The markers











Extra-fine tip for drawing or fine lines and details











#### THE BOXES



#### **STARTER - BOX #1**

1 X 45ML PREPARER & DEGLAZER 5 X 20ML SETACOLOR LEATHER COLOUR **1X FINE BRUSH** 





White Yellow Red



Vivid Intense Ocean



Blue







Cardboard box like a sneakers box



Cellulose shell (more environmentally friendly)



#### **BOX #2**

1 X 45ML PREPARER & DEGLAZER 1 X 45ML SETACOLOR LEATHER PURE WHITE

6 X 20ML SETACOLOR LEATHER COLOUR 1X SETACOLOR LEATHER MARKER 1X EXTRA-FINE BRUSH



Pink



Pure Sunflower



Glitter

Gold













Extreme Black

# B









#### THE MARKERS SETS



#### **SET x2 – BLACK & WHITE**









#### **SET x2 - FLUORESCENT**







Fluorescent Yellow

#### **SET x5 - PRIMARY COLOURS**